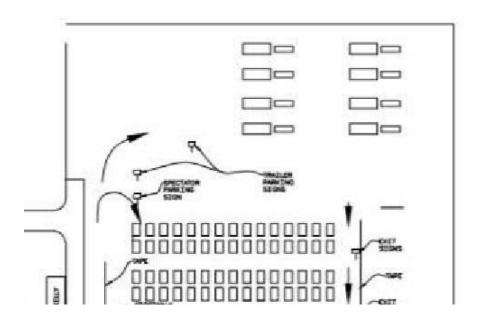

## **SPECTATOR PARKING CREW**

Headed up by Bob Vanesse\_860-875-7841 ROBERT.VANESSE@COMCAST.NET

> PARKERS (2) required per shift

## **DESCRIPTION:**

- \* Park the Spectator Vehicles as they come in.

  Hopefully the grass will be mowed east to west to indicate parking lanes.
- \* Inform each car where the EXIT is.
- \* DIRECT TRAILERS to the TRAILER PARKING CREW.

## TRAILER PARKING CREW

Headed up by Steve Wincze

- > PARKER (1) required, first shift only. BOB LAVAZZOLI
  - \*Responsible for parking trailers in an orderly fashion leaving adequate room to maneuver, unload, and load.
  - \*Inform each truck where the EXIT is.
  - \*Direct Display Cars from the Trailers to the Display Field.